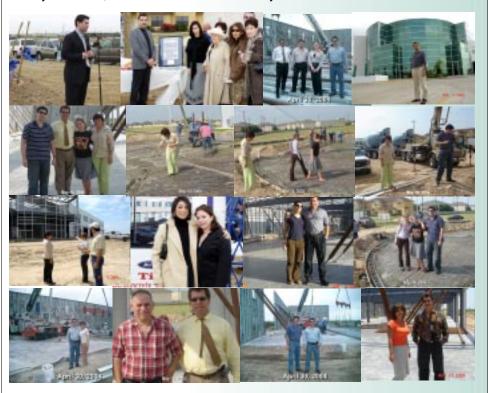

723-6006

Generando eficiencia... por medio de la informática.

Aduwin Soluciones Aduanales.

www.Aduwin.com

723-6006

A Pictures to Remember.

The Reinhardt Plaza opened its doors in year 2005. The tranquil environment of the new building. Construction on the 25,000 square-foot building began 2004, and the \$1.6 million structure. The price tag includes the land, and the 65 parking spaces, according to the Reinhardt.

The Reinhardt Plaza is located in Laredo, Texas. The Plaza supports many community activities, such as Art & Photo Gallery and various business activities.

This page is Sponsors by: