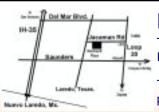

## **DIRECTIONS**

The Reinhardt Plaza is located on the corner of 1701Jacaman Road and Saldana, aprox 3 block from McPherson Ave.

The R-Plaza can ben seen from McPherson, centrally located providing easy access for all Laredoans.

The site relieve traffic on both Jacaman Rd. and Saldana. Jacaman Rd. providing Laredoans with a much needed East/West access from McPherson to Loop 20.

Thank you for your interest in Leasing or Buy from